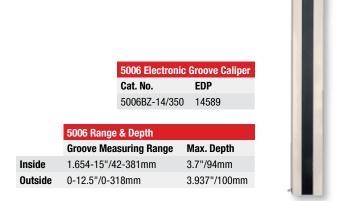

## **5006 Electronic Groove Caliper**

The 5006BZ-14/350 Electronic Groove Caliper is ideal for measuring internal and external grooves on large workpieces. This caliper is made of hardened stainless steel and is coolant resistant. With RS232 output, it is compatible with Starrett DataSure Wireless Data Collection Systems, which eliminates output cables.

## **Features & Specifications**

- Resolution: 0.0005"/0.01mm
- Standard Measuring Tip Diameter: .118", 3mm
- Mode button to select mm or inch. When an RS232 cable is installed, this button functions as a send button
- . Two Preset Modes, REF I and REF II
- Hold Feature will freeze the display when it is in either REF I or REF II mode
- RS232 port allows data transmission thru a DataSure® Wireless Data Collection System using a 1500-3A-1N End Node
- · Uses one CR2032 lithium battery included
- · Includes wooden case