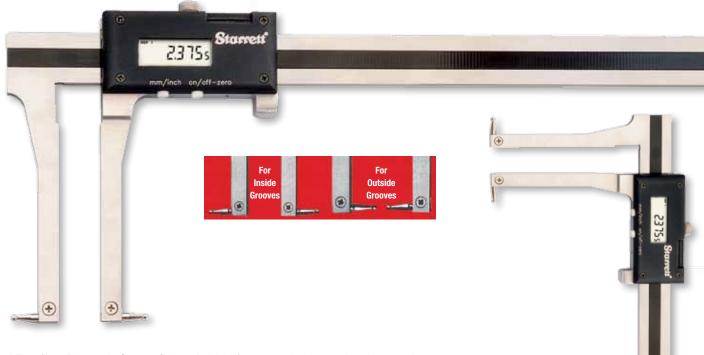

## **5006 Electronic Groove Caliper**

The 5006BZ-14/350 Electronic Groove Caliper is ideal for measuring internal and external grooves on large workpieces. This caliper is made of hardened stainless steel and is coolant resistant. With RS232 output, it is compatible with Starrett DataSure Wireless Data Collection Systems, which eliminates output cables.